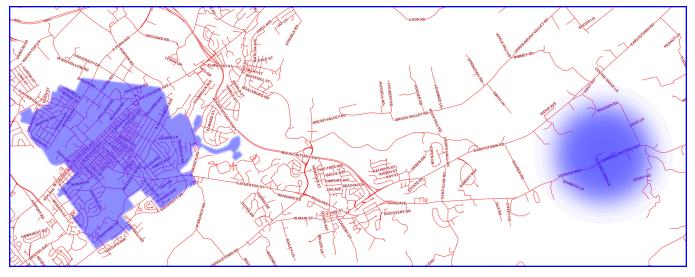

# **8.8 MILES TO STATE COLLEGE**

- APPROX. 375 FT OF ROUTE 322 FRONTAGE
- POTTER TOWNSHIP