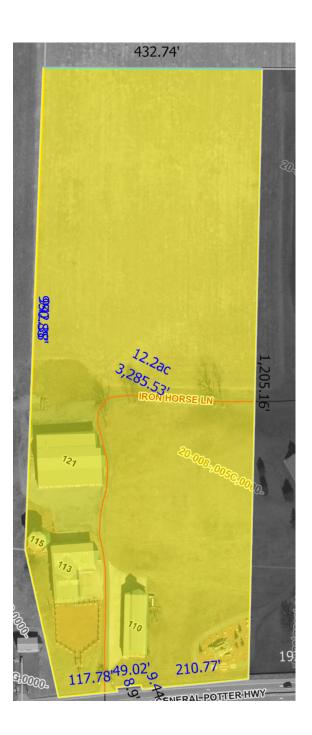

# 12 + Acres

\*FINAL ACREAGE TO BE DETERMINED IN SUBDIVISION PLAN Yocum Real Estate Centre, LLC

# **8.8 MILES TO STATE COLLEGE**

- APPROX. 375 FT OF ROUTE 322 FRONTAGE
- POTTER TOWNSHIP