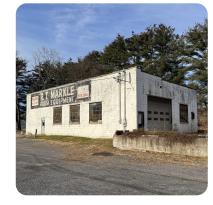

#### Street Adddress

City, State, Zip County Submarket Cross-Streets 1821 & 1831 W College, and 187 Pine Hall Ct State College, PA 16803 Centre Ferguson Township Pine Hall Ct

## Property Highlights

- ★ Three Lots totaling over 2.4 acres
- ★ Multiple buildings
- ★ Access from Pine Hall Ct or College Ave

## Building Information

Total buildings Combined Square feet Zoning Price

ر ±10,266 General Commercial \$2,175,000.00

- $\star$  Seconds from the Borough or Campus
- ★ High visibility
- ★ Frontage along College Ave