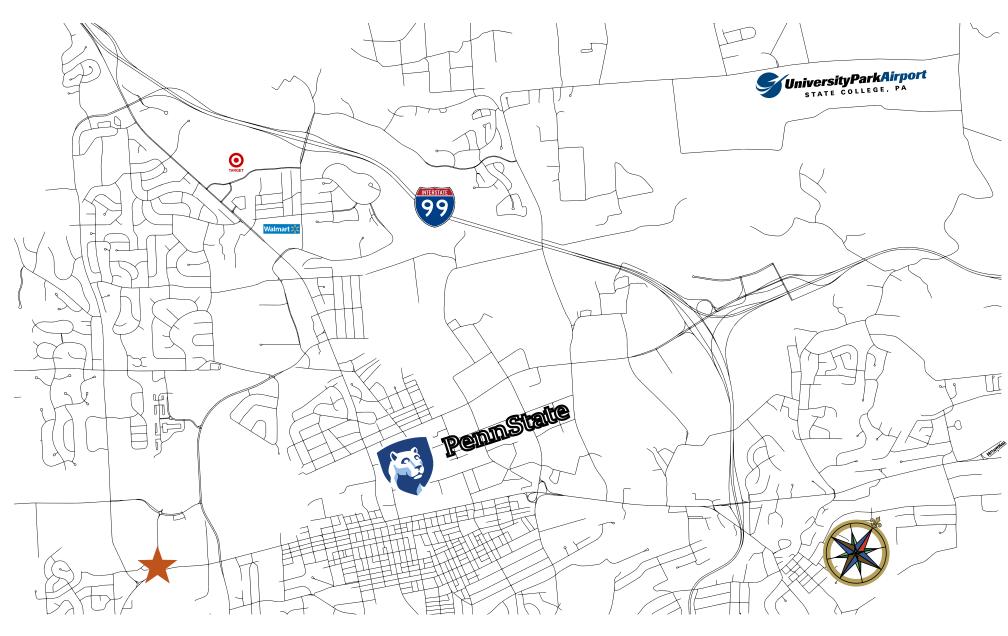

UB MARKET:    | FERGUSON TOWNSHIP |
|----------------|-------------------|
| COUNTY:        | Centre            |
| CROSS STREETS: | PINE HALL CT      |



# **COMPLETE HIGHLIGHTS**

## **Location Information**

Street Adddress

City, State, Zip County Submarket Cross-Streets 1821 & 1831 W College, and 187 Pine Hall Ct State College, PA 16803 Centre Ferguson Township Pine Hall Ct

#### 21 & 1831 W College, and 187 Pine Hall Ct ★ Three Lots totaling over 2.4 acres

★ Multiple buildings

**Property Highlights** 

- ★ Access from Pine Hall Ct or College Ave
- ★ Seconds from the Borough or Campus
- High visibility
- ★ Frontage along College Ave

## **Building Information**

Total buildings Combined Square feet Zoning Price

±10,266 General Commercial \$2,175,000.00







## **LOCATION MAP**



YOCUM REAL ESTATE CENTRE, LLC

# **LISTED BY**

## **SCOTT YOCUM**

PA #RM424430 SCOTT@SYOCUM.COM (814) 234-4645

## **NIC YOCUM**

PA #RS359846 NIC@SYOCUM.COM (281) 731-8578

1454 MARTIN ST, STATE COLLEGE, PA 16803

YOCUM REAL ESTATE CENTRE. COM