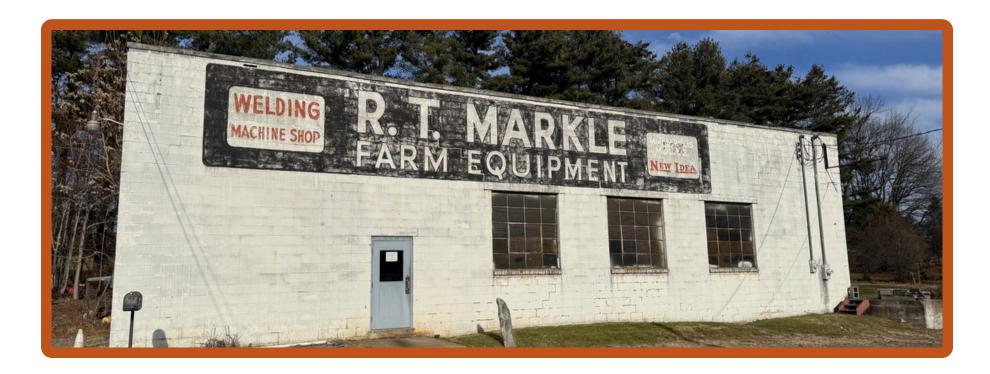

#### **PROPERTY FEATURES**

- GENERAL COMMERCIAL ZONING
- THREE PARCELS
- MULTIPLE EXISTING COMMERCIAL BUILDINGS

#### 21 & 1831 W College, and 187 Pine Hall Ct ★ Three Lots totaling over 2.4 acres

★ Multiple buildings

**Property Highlights** 

- ★ Access from Pine Hall Ct or College Ave
- ★ Seconds from the Borough or Campus
- High visibility
- ★ Frontage along College Ave