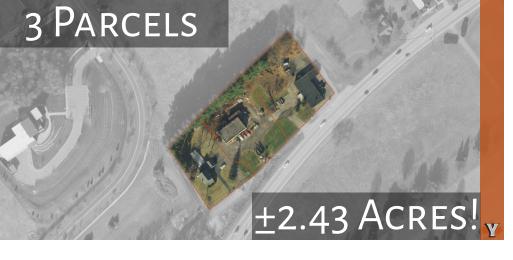

**COMMERCIAL LAND FOR SALE** 

#### **PROPERTY FEATURES**

- GENERAL COMMERCIAL ZONING
- THREE PARCELS
- MULTIPLE EXISTING COMMERCIAL BUILDINGS

#### 21 & 1831 W College, and 187 Pine Hall Ct ★ Three Lots totaling over 2.4 acres

★ Multiple buildings

**Property Highlights** 

- ★ Access from Pine Hall Ct or College Ave
- ★ Seconds from the Borough or Campus
- High visibility
- ★ Frontage along College Ave