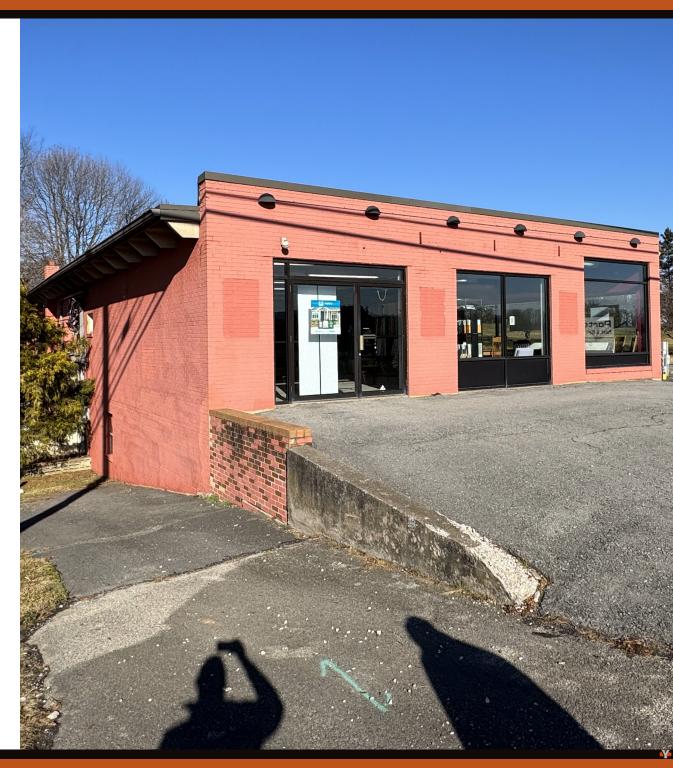

#### 21 & 1831 W College, and 187 Pine Hall Ct ★ Three Lots totaling over 2.4 acres

★ Multiple buildings

**Property Highlights** 

- ★ Access from Pine Hall Ct or College Ave
- ★ Seconds from the Borough or Campus
- High visibility
- ★ Frontage along College Ave

## **Building Information**

Total buildings Combined Square feet Zoning Price

±10,266 General Commercial \$2,175,000.00