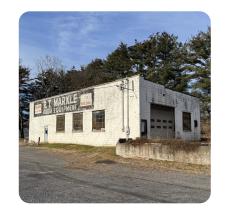

#### 21 & 1831 W College, and 187 Pine Hall Ct ★ Three Lots totaling over 2.4 acres

★ Multiple buildings

**Property Highlights** 

- ★ Access from Pine Hall Ct or College Ave
- ★ Seconds from the Borough or Campus
- High visibility
- ★ Frontage along College Ave

## **Building Information**

Total buildings Combined Square feet Zoning Price

±10,266 General Commercial \$2,175,000.00