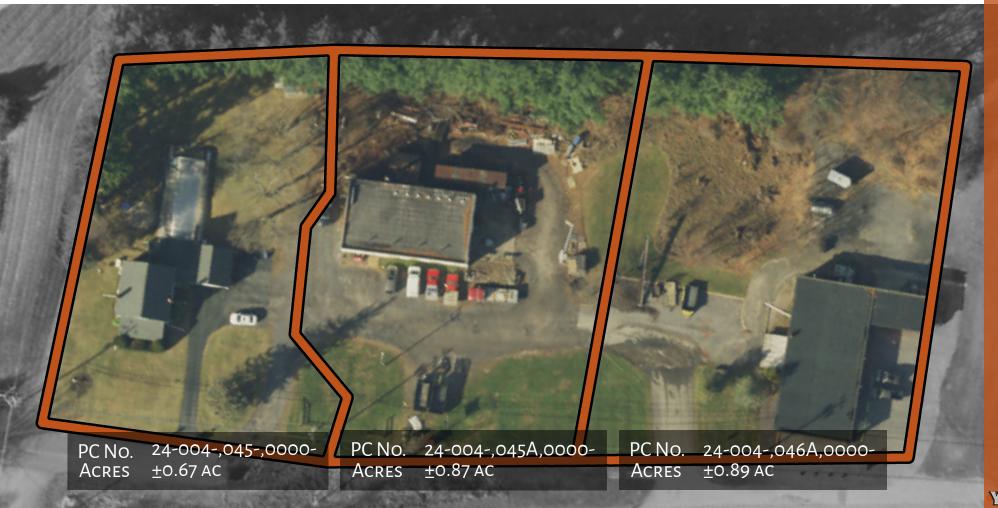

#### **PROPERTY FEATURES**

- GENERAL COMMERCIAL ZONING
- THREE PARCELS
- MULTIPLE EXISTING COMMERCIAL BUILDINGS

#### 21 & 1831 W College, and 187 Pine Hall Ct ★ Three Lots totaling over 2.4 acres

★ Multiple buildings

**Property Highlights** 

- ★ Access from Pine Hall Ct or College Ave
- ★ Seconds from the Borough or Campus
- High visibility
- ★ Frontage along College Ave

## **Building Information**

Total buildings Combined Square feet Zoning Price

±10,266 General Commercial \$2,175,000.00